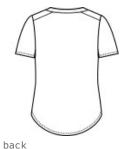

# SPORT-TEK

Sport-Tek <sup>®</sup> Ladies Endeavor Henley. LST468

With a subtle heather texture and moisture-wicking technology, this henley will help you achieve all your performance endeavors.

- 4.4-ounce, 100% polyester
- Tag-free label
- 6-button placket
- Scalloped hem
- \*\*