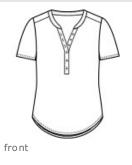

# SPORT-TEK

Sport-Tek <sup>®</sup> Ladies Endeavor Henley. LST468

With a subtle heather texture and moisture-wicking technology, this henley will help you achieve all your performance endeavors.

- 4.4-ounce, 100% polyester
- Tag-free label
- 6-button placket
- Scalloped hem
- \*\*