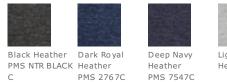

enley will help you achieve all your performance endeavors.

- 4.4-ounce, 100% polyester
- Tag-free label
- 6-button placket
- Scalloped hem
- \*\*

## CARE INSTRUCTIONS

Machine wash cold with like colors. Do not use fabric softener. Do not bleach. Tumble dry low. Remove promptly. Cool iron if needed. Do not dry clean.





#### **HOW TO MEASURE**



#### BUST

Measure under the arm and around the fullest part of the bust with arms down, keeping tape horizontal.

## SIZE CHART

|      | XS    | S     | М     | L     | XL    | XXL   | 3XL   | 4XL   |
|------|-------|-------|-------|-------|-------|-------|-------|-------|
| Size | 2     | 4/6   | 8/10  | 12/14 | 16/18 | 20/22 | 24/26 | 28/30 |
| Bust | 32-34 | 35-36 | 37-38 | 39-41 | 42-44 | 45-47 | 48-51 | 52-55 |

### COLOR INFORMATION