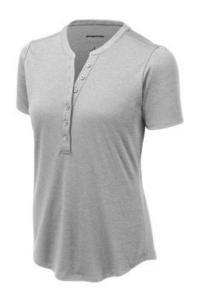

# SPORT-TEK

Sport-Tek <sup>®</sup> Ladies Endeavor Henley. LST468

With a subtle heather texture and moisture-wicking technology, this henley will help you achieve all your performance endeavors.

- 4.4-ounce, 100% polyester
- Tag-free label
- 6-button placket
- Scalloped hem
- \*\*